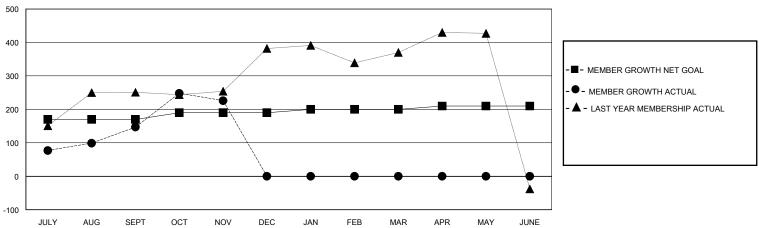

## GOALS AND ACTUAL MEMBERS CUMULATIVE

| DROPPED CLUBS: 0 |    | 47 CLUBS OF 209 ADDED 1 OR MORE<br>NEW MEMBERS | GENDER DISTRIBUTION  MALE 2,244 (62.73%) |                |   |
|------------------|----|------------------------------------------------|------------------------------------------|----------------|---|
| DROPPED MEMBERS  |    |                                                | FEMALE                                   | 1,332 (37.24%) |   |
| DECEASED         | 4  | CLICK HERE FOR CUMULATIVE                      | TOTAL FAMILY UNIT MEMBERS                |                | 0 |
| CLUB CANCELLED 0 |    | MEMBERSHIP DATA                                |                                          |                | 0 |
| OTHER            | 72 |                                                | FAMILY MEMBERS PAYING HALF DUES          |                | U |
| TOTAL            | 76 |                                                |                                          |                |   |