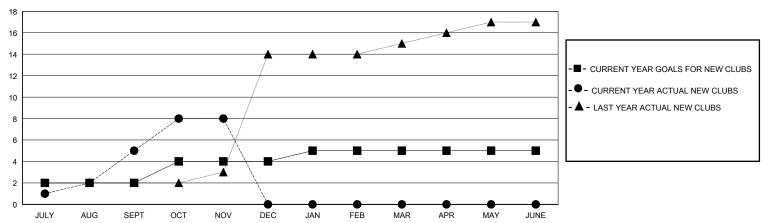

| 5           | 0             | JULY/AUG/SEPT         | 170                    | 221                     | 50                                                 |  |
| OCT/NOV/DEC   | 2             | 3           | 0             | OCT/NOV/DEC           | 20                     | 110                     | 28                                                 |  |
| JAN/FEB/MAR   | 1             | 0           | 0             | JAN/FEB/MAR           | 10                     | 0                       | 0                                                  |  |
| APR/MAY/JUNE  | 0             | 0           | 0             | APR/MAY/JUNE          | 10                     | 0                       | 0                                                  |  |

## GOALS AND ACTUAL NEW CLUBS CUMULATIVE



## GOALS AND ACTUAL MEMBERS CUMULATIVE



| DROPPED CLUBS: 0 |    | 47 CLUBS OF 209 ADDED 1 OR MORE<br>NEW MEMBERS | GENDER DISTRIBUTION  MALE 2,244 (62.73%) |                |   |
|------------------|----|------------------------------------------------|------------------------------------------|----------------|---|
| DROPPED MEMBERS  |    |                                                | FEMALE                                   | 1,332 (37.24%) |   |
| DECEASED         | 4  | CLICK HERE FOR CUMULATIVE                      | TOTAL FAMILY UNIT MEMBERS                |                | 0 |
| CLUB CANCELLED 0 |    | MEMBERSHIP DATA                                |                                          |                | 0 |
| OTHER            | 72 |